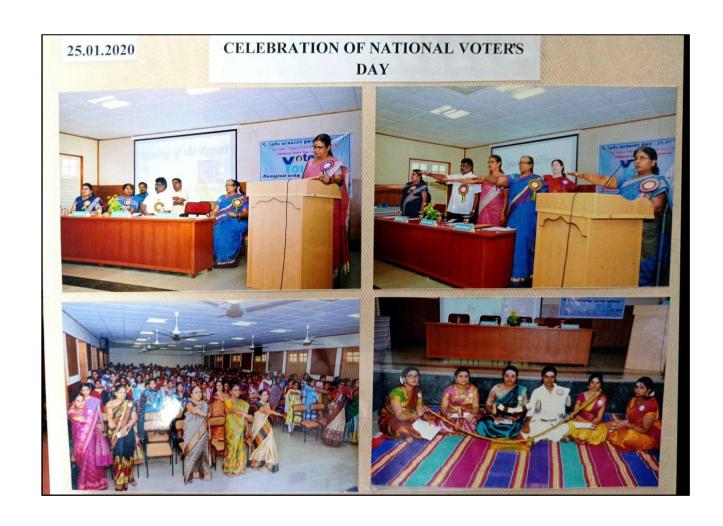

DNE**T

உயர்திரு ஆய்வாளர் அவர்கள் காவல் நிலையம் உடுமலைப்பேட்டை,

ஐயா,

பொருள் : அரசு உதவி பெறும் தனியார் கல்லூரி - ஸ்ரீ.ஜி.வி.ஜி.விசாலாட்சி \_ மகளிர் கல்லூரி, உடுமலைபேட்டை — தேசிய வாக்காளர் தினம் விழா - தேர்தல் விழிப்புணர்வு பேரணி - பாதுகாப்பு கோருதல் — தொடர்பாக.

வணக்கம். ஸ்ரீ.ஜி.வி.ஜி.விசாலாட்சி மகளிர் கல்லூரியின் சார்பில் தேசிய வாக்காளர் தினம் விழா தேர்தல் விழிப்புணர்வு பேரணி 24.01.2020 அன்று தடைபெறவுள்ளது. பேரணியானது பிற்பகல் 2.30 மணியளவில் கல்லூரியில் தொடங்கி எஸ்.வி.புரம், வெஞ்சமடை, கொழுமம்ரோடு அரசுக்குடியிருப்பு வழியாக மீண்டும் கல்லூரியை வந்தடையவுள்ளது. அதுசமயம் எங்களுக்குப் பாதுகாப்பு அளித்து உதவுமாறு காவல்துறையை கேட்டுக்கொள்கிறோம்.

get pl.

இங்கணம்

த . Kalaiselus முதல்வர் (வொ), ஸ்ரீ ஜி.வி.ஜி. விசாலாப்சி மகளிர் கல்லூரி (தன்னாட்சி) வெங்கடேசா மில் (அஞ்சல்), உடுமலைப்பேட்டை-642 128.



### pates monadanto interne tallo.01

Source of the second se

प्राचित्रका प्रावण्या प्रावण्या विद्याच्या प्रावण्या प्

पाकरात स्थान स्था

reprotoped to flow make 0606.10.10 The upon all the parties are to some of the sound of the sozulicam sutabato , magnitalino manitario, 31.01.2000 AROUN WINDSTRANGE WOOD OF HISMAN. Compromise to the second contraction of the second of विकारिक करा के कार्यक वास्त्रक मार्थ करा विकारिक करा विकार go. 01. 8080 alogui, apurotatoriosal apugantana, टिप्परानामाञ्जीतम् व्यक्तिमाञ्ज व्यक्तिमाञ्जामार्वाच्या to Toussell of DOCUMENTAL TORONDARIO INSTITUTO Malana Male Briance कि मिल्य Lawre 18 मिल्यू अमिल्यू के प्राथम गाळीक धामकारेक । प्रकारिया किक्तिमञ्ज अपालिया प्रकारकप्रामिश्चीक पामिक ०००० १०.०० वा ना मार्थिक वा विदेशका town origin Orang thought 30 mount of secto